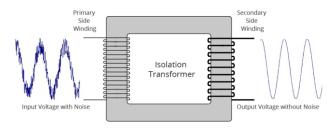

#### **Features**

- To have safe, reliable and accurate measurement
- To avoid ground loops.
- Physically separate one part of an electrical system from another Drive Isolation Transformers also help to filter the electrical noise Caused by SCR's
- The reason that the isolation transformer can greatly reduce any Voltage spikes before they reach the Secondary is because of the rise time of current through an inductor.
- Protection of the users from the faulty equipment..